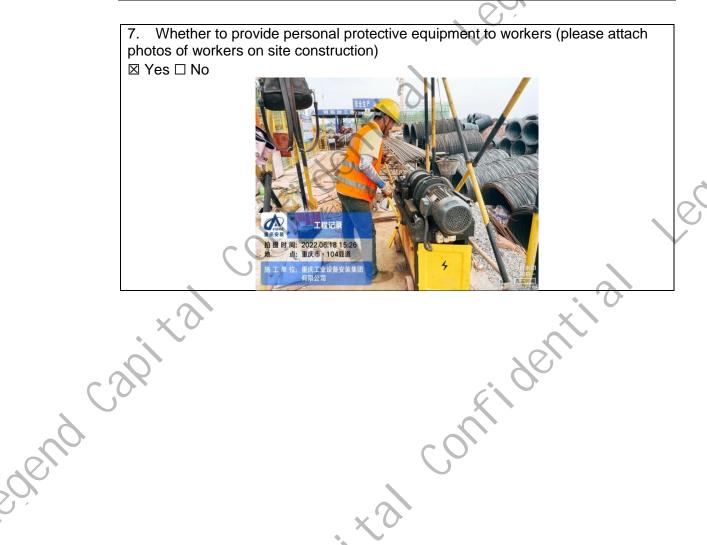

etion date: December 2024.

2. Has the project under construction obtained the relevant environmental social permit? If yes, please indicate the approval time and approval body (e.g. environmental impact assessment)

⊠ Yes □ No

The environmental impact assessment was approved by the Chongqing Ecological Environment Bureau on 6 September 2021. The land property certificate was obtained in 26 November 2020.

- 3. Number of construction workers during peak period: 200.
- 4. Is there a construction camp on site, if so, please provide photos of the construction camp.



- 5. Please confirm that EHS requirements are incorporated into engineering, procurement, and construction contracts.
- 6. Please confirm whether the contractor has developed a construction site environmental management plan.



Capital Capital confidenti confidenti C.XI.SI

, dential

8. Whether EHS-related training is provided to workers on a regular basis (please attach training records)

dend call

| SN | Topic                          | Frequency                                  |
|----|--------------------------------|--------------------------------------------|
| 1  | Three-level safety education X | All workers must complete the training     |
|    | and training before work       | before work. Total of 360 workers trained. |
| 2  | Firefighting training          | Twice                                      |
| 3  | Safety training                | Quarterly (4 times)                        |
| 4  | New Safe Production Law        | Once                                       |

Sample training records: